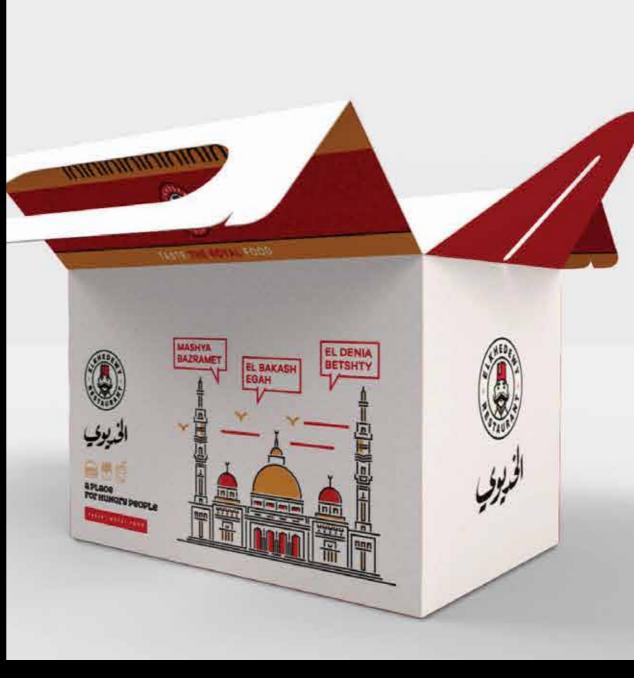

### **Branding**

**Industry:** Food and beverage

Location: Egypt

#### **Provided services:**

- -Logo
- -Restaurant Packaging Design (Dining -in set, Takeaway set, paper and plastic cups, Paper bag and cover)
- Packaging execution and printing
- -Menu Designing
- -Uniform
- -Menu Board Designing

**EL KHEDEWY** 

**Industry:** FMCG

**Location:** Egypt