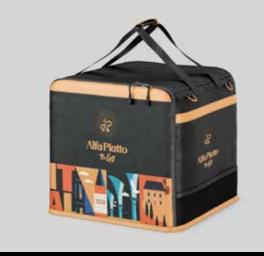

# Alfa Piatto

### **Branding**

**Industry:** Food and Beverage

**Location:** Egypt

#### **Provided services:**

- -New Branding
- -New Logo
- -Restaurant Packaging Design (Dining set, Takeaway set, paper and plastic cups, Paper, and plastic bag, Sandwich Packaging, and cover)
- -Menu Designing
- -Uniform
- -Delivery Box
- -Pasta Box
- -Pizza Box