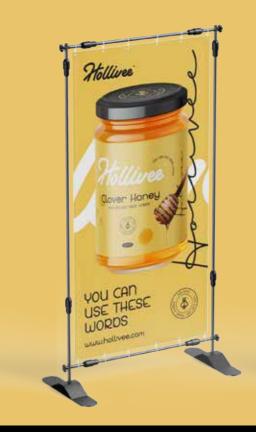

**CREME** 

**Industry:** Honey

**Location:** Egypt

#### **Provided services:**

- -New Branding
- -slogan
- -Logo
- Identity (stationery)
- -Guideline
- -Packaging design (honey packages posters and boxes)
- Fabric bag design
- -in/out door Posters

**Industry:** Supplement distributor